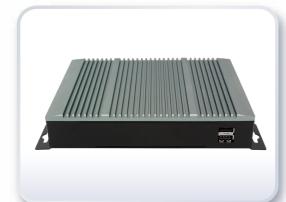

# Specifications / P

| 0                     |                                                                                 |  |
|-----------------------|---------------------------------------------------------------------------------|--|
| System                |                                                                                 |  |
| USB                   | Onboard Intel Celeron J1900 Processor (2M, Cache 2.00GHz)                       |  |
| System Chipset        | SoC                                                                             |  |
| Memory                | 1 x 204-pin SO-DIMM DDR3L 1333MHz, up to 8GB                                    |  |
| External I/O          |                                                                                 |  |
| Super I/O             | Nuvoton NCT6106D                                                                |  |
| USB                   | 1 x USB 3.0 (type A)<br>3 x USB 2.0 (type A)<br>1 x USB 2.0 (type A) (Internal) |  |
| Serial/Parallel       | rallel 1 x RS232/RS422/RS485, DB9 (Default RS-232)<br>1 x RS232, DB9            |  |
| Audio                 | dio 1 x Line out                                                                |  |
| LAN                   | 3 x GbE ports by RJ-45 with intel I210AT                                        |  |
| Digitl I/O            | 1 x 8-bit GPIO (4 x DI, 4 x DO)                                                 |  |
| Display               |                                                                                 |  |
| Display<br>Controller | Integrated Intel LID Crambias 600 / 054 MIL-(14000)                             |  |
|                       | Integrated Intel HD Graphics 688 / 854 MHz(J1900)                               |  |
| HDMI                  | 1 x HDMI                                                                        |  |
| VGA                   | 1 x VGA, DB15                                                                   |  |
| Resolution            | Up to 1920 x 1200 for HDMI<br>Up to 1920 x 1200 for VGA                         |  |
| Storage Space         |                                                                                 |  |
| HDD                   | 1 x 2.5" SATA2 HDD/SSD bay<br>1 x mSATA                                         |  |
| Expansion             |                                                                                 |  |
| Expansion slot        | 1 x Full-size Mini PCIe onboard                                                 |  |
| Power                 |                                                                                 |  |
| Power Input           | DC 9~36V                                                                        |  |
| Power Connector       | 1 x 3-pin Power input connector<br>1 x 2-pin Power switch                       |  |
| Mechanical            |                                                                                 |  |
| Color                 | Black housing, TITANIUM GRAY Heat-sink                                          |  |
| Construction          | Aluminum Alloy Heat-sink Fin Enclosure                                          |  |
| Mounting              | Compound with Wall-mount                                                        |  |
| Dimensions            | 207 x 130 x 35.5 mm                                                             |  |
| Net Weight            | 0.95 Kg                                                                         |  |
| -                     | -                                                                               |  |

#### All specifications and photos are subject to change without notice.

Box PC

operating

Tolerance: ±0.5

UNIT: mm

**Display Monitor** 

**Machine Vision**