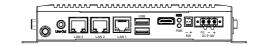

# Specifications / P

| 0                     |                                                                                 |  |
|-----------------------|---------------------------------------------------------------------------------|--|
| System                |                                                                                 |  |
| USB                   | Onboard Intel Celeron J1900 Processor (2M, Cache 2.00GHz)                       |  |
| System Chipset        | SoC                                                                             |  |
| Memory                | 1 x 204-pin SO-DIMM DDR3L 1333MHz, up to 8GB                                    |  |
| External I/O          |                                                                                 |  |
| Super I/O             | Nuvoton NCT6106D                                                                |  |
| USB                   | 1 x USB 3.0 (type A)<br>3 x USB 2.0 (type A)<br>1 x USB 2.0 (type A) (Internal) |  |
| Serial/Parallel       | rallel 1 x RS232/RS422/RS485, DB9 (Default RS-232)<br>1 x RS232, DB9            |  |
| Audio                 | dio 1 x Line out                                                                |  |
| LAN                   | 3 x GbE ports by RJ-45 with intel I210AT                                        |  |
| Digitl I/O            | 1 x 8-bit GPIO (4 x DI, 4 x DO)                                                 |  |
| Display               |                                                                                 |  |
| Display<br>Controller | Integrated Intel LID Crambias 600 / 054 MIL-(14000)                             |  |
|                       | Integrated Intel HD Graphics 688 / 854 MHz(J1900)                               |  |
| HDMI                  | 1 x HDMI                                                                        |  |
| VGA                   | 1 x VGA, DB15                                                                   |  |
| Resolution            | Up to 1920 x 1200 for HDMI<br>Up to 1920 x 1200 for VGA                         |  |
| Storage Space         |                                                                                 |  |
| HDD                   | 1 x 2.5" SATA2 HDD/SSD bay<br>1 x mSATA                                         |  |
| Expansion             |                                                                                 |  |
| Expansion slot        | 1 x Full-size Mini PCIe onboard                                                 |  |
| Power                 |                                                                                 |  |
| Power Input           | DC 9~36V                                                                        |  |
| Power Connector       | 1 x 3-pin Power input connector<br>1 x 2-pin Power switch                       |  |
| Mechanical            |                                                                                 |  |
| Color                 | Black housing, TITANIUM GRAY Heat-sink                                          |  |
| Construction          | Aluminum Alloy Heat-sink Fin Enclosure                                          |  |
| Mounting              | Compound with Wall-mount                                                        |  |
| Dimensions            | 207 x 130 x 35.5 mm                                                             |  |
| Net Weight            | 0.95 Kg                                                                         |  |
| -                     | -                                                                               |  |