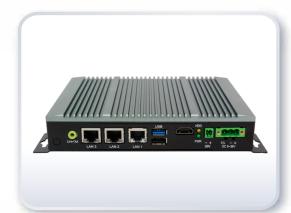

# Features / P

- Intel Celeron J1900 Pocessor (2M, Cache 2.00GHz)
- 1 x SO-DIMM Socket, up to 8GB DDR3L support
- 3 x LAN, 3 x USB2.0, 1 x USB3.0, 1 x USB2.0
- 1 x mSATA for SSD storage, 1 x SATAII for HDD
- Compound Mounting Design with wall mount kit
- DC 9-36V wide voltage input
- Rugged, Fan-less, Compact Design

# Specifications / P

| 0                     |                                                                                 |  |
|-----------------------|---------------------------------------------------------------------------------|--|
| System                |                                                                                 |  |
| USB                   | Onboard Intel Celeron J1900 Processor (2M, Cache 2.00GHz)                       |  |
| System Chipset        | SoC                                                                             |  |
| Memory                | 1 x 204-pin SO-DIMM DDR3L 1333MHz, up to 8GB                                    |  |
| External I/O          |                                                                                 |  |
| Super I/O             | Nuvoton NCT6106D                                                                |  |
| USB                   | 1 x USB 3.0 (type A)<br>3 x USB 2.0 (type A)<br>1 x USB 2.0 (type A) (Internal) |  |
| Serial/Parallel       | rallel 1 x RS232/RS422/RS485, DB9 (Default RS-232)<br>1 x RS232, DB9            |  |
| Audio                 | dio 1 x Line out                                                                |  |
| LAN                   | 3 x GbE ports by RJ-45 with intel I210AT                                        |  |
| Digitl I/O            | 1 x 8-bit GPIO (4 x DI, 4 x DO)                                                 |  |
| Display               |                                                                                 |  |
| Display<br>Controller | Integrated Intel LID Crambias 600 / 054 MIL-(14000)                             |  |
|                       | Integrated Intel HD Graphics 688 / 854 MHz(J1900)                               |  |
| HDMI                  | 1 x HDMI                                                                        |  |
| VGA                   | 1 x VGA, DB15                                                                   |  |
| Resolution            | Up to 1920 x 1200 for HDMI<br>Up to 1920 x 1200 for VGA                         |  |
| Storage Space         |                                                                                 |  |
| HDD                   | 1 x 2.5" SATA2 HDD/SSD bay<br>1 x mSATA                                         |  |
| Expansion             |                                                                                 |  |
| Expansion slot        | 1 x Full-size Mini PCIe onboard                                                 |  |
| Power                 |                                                                                 |  |
| Power Input           | DC 9~36V                                                                        |  |
| Power Connector       | 1 x 3-pin Power input connector<br>1 x 2-pin Power switch                       |  |
| Mechanical            |                                                                                 |  |
| Color                 | Black housing, TITANIUM GRAY Heat-sink                                          |  |
| Construction          | Aluminum Alloy Heat-sink Fin Enclosure                                          |  |
| Mounting              | Compound with Wall-mount                                                        |  |
| Dimensions            | 207 x 130 x 35.5 mm                                                             |  |
| Net Weight            | 0.95 Kg                                                                         |  |
| -                     | -                                                                               |  |