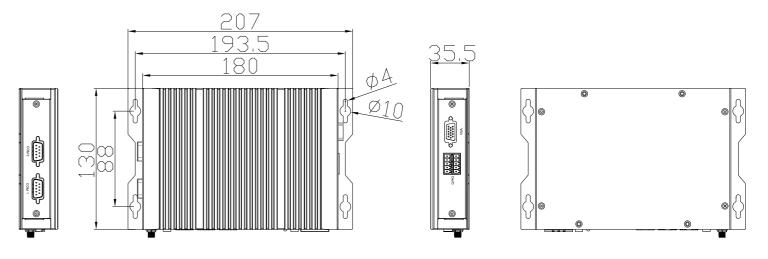

#### www.dsl-ltd.co.uk

Dimensions / 🔎

# Specifications / P

| 0                     |                                                                                 |  |
|-----------------------|---------------------------------------------------------------------------------|--|
| System                |                                                                                 |  |
| USB                   | Onboard Intel Celeron J1900 Processor (2M, Cache 2.00GHz)                       |  |
| System Chipset        | SoC                                                                             |  |
| Memory                | 1 x 204-pin SO-DIMM DDR3L 1333MHz, up to 8GB                                    |  |
| External I/O          |                                                                                 |  |
| Super I/O             | Nuvoton NCT6106D                                                                |  |
| USB                   | 1 x USB 3.0 (type A)<br>3 x USB 2.0 (type A)<br>1 x USB 2.0 (type A) (Internal) |  |
| Serial/Parallel       | rallel 1 x RS232/RS422/RS485, DB9 (Default RS-232)<br>1 x RS232, DB9            |  |
| Audio                 | dio 1 x Line out                                                                |  |
| LAN                   | 3 x GbE ports by RJ-45 with intel I210AT                                        |  |
| Digitl I/O            | 1 x 8-bit GPIO (4 x DI, 4 x DO)                                                 |  |
| Display               |                                                                                 |  |
| Display<br>Controller | Integrated Intel LID Crambias 600 / 054 MIL-(14000)                             |  |
|                       | Integrated Intel HD Graphics 688 / 854 MHz(J1900)                               |  |
| HDMI                  | 1 x HDMI                                                                        |  |
| VGA                   | 1 x VGA, DB15                                                                   |  |
| Resolution            | Up to 1920 x 1200 for HDMI<br>Up to 1920 x 1200 for VGA                         |  |
| Storage Space         |                                                                                 |  |
| HDD                   | 1 x 2.5" SATA2 HDD/SSD bay<br>1 x mSATA                                         |  |
| Expansion             |                                                                                 |  |
| Expansion slot        | 1 x Full-size Mini PCIe onboard                                                 |  |
| Power                 |                                                                                 |  |
| Power Input           | DC 9~36V                                                                        |  |
| Power Connector       | 1 x 3-pin Power input connector<br>1 x 2-pin Power switch                       |  |
| Mechanical            |                                                                                 |  |
| Color                 | Black housing, TITANIUM GRAY Heat-sink                                          |  |
| Construction          | Aluminum Alloy Heat-sink Fin Enclosure                                          |  |
| Mounting              | Compound with Wall-mount                                                        |  |
| Dimensions            | 207 x 130 x 35.5 mm                                                             |  |
| Net Weight            | 0.95 Kg                                                                         |  |
| -                     | -                                                                               |  |