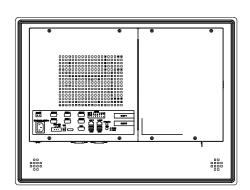

# Specifications / 🔎

|                                | And and a second se                                                                                                                                                                                                                                                                                   |                            |  |
|--------------------------------|--------------------------------------------------------------------------------------------------------------------------------------------------------------------------------------------------------------------------------------------------------------------------------------------------------------------------------------------------------------------------------------------------|----------------------------|--|
| System                         |                                                                                                                                                                                                                                                                                                                                                                                                  |                            |  |
| CPU                            | Intel 6th/7th Gen Core i3/i5/i7 processor                                                                                                                                                                                                                                                                                                                                                        |                            |  |
| System Chipset                 | Intel H170                                                                                                                                                                                                                                                                                                                                                                                       |                            |  |
| Memory                         | 2 x 260-pin SO-DIMM up to 32GB DDR4 2133 MHz SDRAM                                                                                                                                                                                                                                                                                                                                               |                            |  |
| IO Port                        |                                                                                                                                                                                                                                                                                                                                                                                                  |                            |  |
| Rear side I/O port             | 4 x USB 3.0 type A<br>2 x RJ45 GbE LAN<br>1 x DB9 RS-232/422/485 default RS-232<br>1 x DB9 RS-232<br>1 x DB9 RS-422/485 default RS-485<br>1 x DB15 VGA<br>1 x HDMI with Cover<br>1 x Line-out/Mic-in<br>1 x 2 pin Terminal block for external power switch<br>2 x LED indication for HDD/System<br>1 x System LED indication at front<br>1 x 3 pin TB Power connector<br>1 x Power Switch on/off |                            |  |
| Option I/O                     | 4 x USB 2.0 Type A via TB-546<br>2 x DB9 COM port<br>1 x 8-bit GPIO (3 in/out/VCC/GND)                                                                                                                                                                                                                                                                                                           |                            |  |
| Storage Space                  |                                                                                                                                                                                                                                                                                                                                                                                                  |                            |  |
| HDD                            | 2 x 2.5" SATA HDD space, support RAID 0, 1, 5 (Easily Accessible storage design)                                                                                                                                                                                                                                                                                                                 |                            |  |
| Expansion                      |                                                                                                                                                                                                                                                                                                                                                                                                  |                            |  |
| Expansion Slot                 | 1 x Full-size Mini PCIe on board(PCIe/USB/SATA,SATA by default)<br>1 x Half-size Mini PCIe on board (PCIe/USB, PCIe by default)<br>1 x SIM slot for option(Option wifi/BT/4G and antenna at rear side)<br>1 x PCIe x1 and 1 x PCIe x16 slot via TB-560E11E161 (default)                                                                                                                          |                            |  |
| Display                        | Standard                                                                                                                                                                                                                                                                                                                                                                                         | High Brightness Optional   |  |
| Display Type                   | 15" TFT-LCD                                                                                                                                                                                                                                                                                                                                                                                      | 15" TFT-LCD                |  |
| Max. Resolution                | 1024 x 768                                                                                                                                                                                                                                                                                                                                                                                       | 1024 x 768                 |  |
| Max. Color                     | 16.7M                                                                                                                                                                                                                                                                                                                                                                                            | 262K / 16.2M               |  |
| Luminance (cd/m <sup>2</sup> ) | 420                                                                                                                                                                                                                                                                                                                                                                                              | 1000                       |  |
| View Angle                     | 160(H) / 160(V)                                                                                                                                                                                                                                                                                                                                                                                  | 160(H) / 150(V)            |  |
| Contrast                       | 800:1                                                                                                                                                                                                                                                                                                                                                                                            | 800:1                      |  |
| Backlight Lifetime             | 50,000 hrs                                                                                                                                                                                                                                                                                                                                                                                       | 30,000 hrs                 |  |
| Option                         | Auto Dimming                                                                                                                                                                                                                                                                                                                                                                                     | Auto Dimming               |  |
| Touch Screen                   | Resistive Touch                                                                                                                                                                                                                                                                                                                                                                                  | Projected Capacitive Touch |  |
| Interface                      | USB                                                                                                                                                                                                                                                                                                                                                                                              | USB                        |  |
| Light Transmission(%)          | Over 80%                                                                                                                                                                                                                                                                                                                                                                                         | Over 90%                   |  |
| Power                          |                                                                                                                                                                                                                                                                                                                                                                                                  |                            |  |