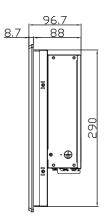

#### UNIT: mm Tolerance:±0.5

| Mechanical               |                                    |                                |
|--------------------------|------------------------------------|--------------------------------|
| Construction             | n Aluminum die-casting front bezel |                                |
| Mounting                 | Panel Mount                        |                                |
| IP Rating                | Front Panel IP66                   |                                |
| Dimensions               | 410 x 310 x 96.7 mm                |                                |
| Net Weight               | 6.3 kg                             |                                |
| Environmental            |                                    |                                |
| Operating Tempe          | ature 0~50°C                       |                                |
| Storage Tempera          |                                    |                                |
| Storage Humidity         | 10 to 95% @ 40°C, no               | n- condensina                  |
| Certificate              | CE / FCC Class A                   | in concorrecting               |
|                          |                                    |                                |
| Operating System Support |                                    |                                |
| Windows embedded 7       |                                    |                                |
| Windows embedded 8.1     |                                    |                                |
| Windows 10 IoT           |                                    |                                |
| Ordering Information     |                                    |                                |
|                          | 15" XGA Intel Core 6th Core        | e i processor with H170 chips  |
| ViPAC-915R               |                                    | n DDR4 SO-DIMM slot, 2 x 2.    |
|                          | 1 2                                | PCIe x16 slot, resistive touch |
|                          | 9~36VDC power input with a         | adaptor, Alu.die-casting front |
|                          | 15" XGA Intel Core 6th Core        | e i processor with H170 chips  |
| ViPAC-915P               |                                    | n DDR4 SO-DIMM slot, 2 x 2.    |
|                          | •                                  | PCIe x16 slot, projected capa  |
|                          | 9~36VDC power input with a         | adaptor, Alu.die-casting front |