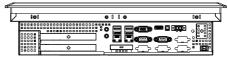

# Specifications / 🔎

|                                | And and a second se                                                                                                                                                                                                                                                                                   |                            |  |
|--------------------------------|--------------------------------------------------------------------------------------------------------------------------------------------------------------------------------------------------------------------------------------------------------------------------------------------------------------------------------------------------------------------------------------------------|----------------------------|--|
| System                         |                                                                                                                                                                                                                                                                                                                                                                                                  |                            |  |
| CPU                            | Intel 6th/7th Gen Core i3/i5/i7 processor                                                                                                                                                                                                                                                                                                                                                        |                            |  |
| System Chipset                 | Intel H170                                                                                                                                                                                                                                                                                                                                                                                       |                            |  |
| Memory                         | 2 x 260-pin SO-DIMM up to 32GB DDR4 2133 MHz SDRAM                                                                                                                                                                                                                                                                                                                                               |                            |  |
| IO Port                        |                                                                                                                                                                                                                                                                                                                                                                                                  |                            |  |
| Rear side I/O port             | 4 x USB 3.0 type A<br>2 x RJ45 GbE LAN<br>1 x DB9 RS-232/422/485 default RS-232<br>1 x DB9 RS-232<br>1 x DB9 RS-422/485 default RS-485<br>1 x DB15 VGA<br>1 x HDMI with Cover<br>1 x Line-out/Mic-in<br>1 x 2 pin Terminal block for external power switch<br>2 x LED indication for HDD/System<br>1 x System LED indication at front<br>1 x 3 pin TB Power connector<br>1 x Power Switch on/off |                            |  |
| Option I/O                     | 4 x USB 2.0 Type A via TB-546<br>2 x DB9 COM port<br>1 x 8-bit GPIO (3 in/out/VCC/GND)                                                                                                                                                                                                                                                                                                           |                            |  |
| Storage Space                  |                                                                                                                                                                                                                                                                                                                                                                                                  |                            |  |
| HDD                            | 2 x 2.5" SATA HDD space, support RAID 0, 1, 5 (Easily Accessible storage design)                                                                                                                                                                                                                                                                                                                 |                            |  |
| Expansion                      |                                                                                                                                                                                                                                                                                                                                                                                                  |                            |  |
| Expansion Slot                 | 1 x Full-size Mini PCIe on board(PCIe/USB/SATA,SATA by default)<br>1 x Half-size Mini PCIe on board (PCIe/USB, PCIe by default)<br>1 x SIM slot for option(Option wifi/BT/4G and antenna at rear side)<br>1 x PCIe x1 and 1 x PCIe x16 slot via TB-560E11E161 (default)                                                                                                                          |                            |  |
| Display                        | Standard                                                                                                                                                                                                                                                                                                                                                                                         | High Brightness Optional   |  |
| Display Type                   | 15" TFT-LCD                                                                                                                                                                                                                                                                                                                                                                                      | 15" TFT-LCD                |  |
| Max. Resolution                | 1024 x 768                                                                                                                                                                                                                                                                                                                                                                                       | 1024 x 768                 |  |
| Max. Color                     | 16.7M                                                                                                                                                                                                                                                                                                                                                                                            | 262K / 16.2M               |  |
| Luminance (cd/m <sup>2</sup> ) | 420                                                                                                                                                                                                                                                                                                                                                                                              | 1000                       |  |
| View Angle                     | 160(H) / 160(V)                                                                                                                                                                                                                                                                                                                                                                                  | 160(H) / 150(V)            |  |
| Contrast                       | 800:1                                                                                                                                                                                                                                                                                                                                                                                            | 800:1                      |  |
| Backlight Lifetime             | 50,000 hrs                                                                                                                                                                                                                                                                                                                                                                                       | 30,000 hrs                 |  |
| Option                         | Auto Dimming                                                                                                                                                                                                                                                                                                                                                                                     | Auto Dimming               |  |
| Touch Screen                   | Resistive Touch                                                                                                                                                                                                                                                                                                                                                                                  | Projected Capacitive Touch |  |
| Interface                      | USB                                                                                                                                                                                                                                                                                                                                                                                              | USB                        |  |
| Light Transmission(%)          | Over 80%                                                                                                                                                                                                                                                                                                                                                                                         | Over 90%                   |  |
| Power                          |                                                                                                                                                                                                                                                                                                                                                                                                  |                            |  |