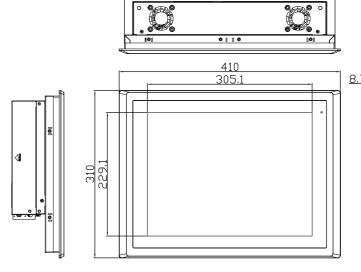

#### UNIT: mm Tolerance:±0.5

| Mechanical               |                                    |                                |
|--------------------------|------------------------------------|--------------------------------|
| Construction             | n Aluminum die-casting front bezel |                                |
| Mounting                 | Panel Mount                        |                                |
| IP Rating                | Front Panel IP66                   |                                |
| Dimensions               | 410 x 310 x 96.7 mm                |                                |
| Net Weight               | 6.3 kg                             |                                |
| Environmental            |                                    |                                |
| Operating Tempe          | ature 0~50°C                       |                                |
| Storage Tempera          |                                    |                                |
| Storage Humidity         | 10 to 95% @ 40°C, no               | n- condensina                  |
| Certificate              | CE / FCC Class A                   | in concorrecting               |
|                          |                                    |                                |
| Operating System Support |                                    |                                |
| Windows embedded 7       |                                    |                                |
| Windows embedded 8.1     |                                    |                                |
| Windows 10 IoT           |                                    |                                |
| Ordering Information     |                                    |                                |
|                          | 15" XGA Intel Core 6th Core        | e i processor with H170 chips  |
| ViPAC-915R               |                                    | n DDR4 SO-DIMM slot, 2 x 2.    |
|                          | 1 2                                | PCIe x16 slot, resistive touch |
|                          | 9~36VDC power input with a         | adaptor, Alu.die-casting front |
|                          | 15" XGA Intel Core 6th Core        | e i processor with H170 chips  |
| ViPAC-915P               |                                    | n DDR4 SO-DIMM slot, 2 x 2.    |
|                          | •                                  | PCIe x16 slot, projected capa  |
|                          | 9~36VDC power input with a         | adaptor, Alu.die-casting front |