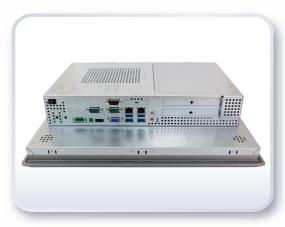

#### 15" Intel 6th/7th Core i3/i5/i7 Panel PC

# Features / P

- 15" TFT LCD Panel PC
- Intel 6th/7th Core i3/i5/i7 Socket type Processor
- Modular concept and with Fan Design
- Support PCT/RTW/AR Glass
- Front Bezel IP66
- Option WiFi/BT/Speaker
- Support 2 x Expansion slot
- DC 9~36V Power input, option AC power input

# Specifications / 🔎

|                                | And and a second se                                                                                                                                                                                                                                                                                   |                            |  |
|--------------------------------|--------------------------------------------------------------------------------------------------------------------------------------------------------------------------------------------------------------------------------------------------------------------------------------------------------------------------------------------------------------------------------------------------|----------------------------|--|
| System                         |                                                                                                                                                                                                                                                                                                                                                                                                  |                            |  |
| CPU                            | Intel 6th/7th Gen Core i3/i5/i7 processor                                                                                                                                                                                                                                                                                                                                                        |                            |  |
| System Chipset                 | Intel H170                                                                                                                                                                                                                                                                                                                                                                                       |                            |  |
| Memory                         | 2 x 260-pin SO-DIMM up to 32GB DDR4 2133 MHz SDRAM                                                                                                                                                                                                                                                                                                                                               |                            |  |
| IO Port                        |                                                                                                                                                                                                                                                                                                                                                                                                  |                            |  |
| Rear side I/O port             | 4 x USB 3.0 type A<br>2 x RJ45 GbE LAN<br>1 x DB9 RS-232/422/485 default RS-232<br>1 x DB9 RS-232<br>1 x DB9 RS-422/485 default RS-485<br>1 x DB15 VGA<br>1 x HDMI with Cover<br>1 x Line-out/Mic-in<br>1 x 2 pin Terminal block for external power switch<br>2 x LED indication for HDD/System<br>1 x System LED indication at front<br>1 x 3 pin TB Power connector<br>1 x Power Switch on/off |                            |  |
| Option I/O                     | 4 x USB 2.0 Type A via TB-546<br>2 x DB9 COM port<br>1 x 8-bit GPIO (3 in/out/VCC/GND)                                                                                                                                                                                                                                                                                                           |                            |  |
| Storage Space                  |                                                                                                                                                                                                                                                                                                                                                                                                  |                            |  |
| HDD                            | 2 x 2.5" SATA HDD space, support RAID 0, 1, 5 (Easily Accessible storage design)                                                                                                                                                                                                                                                                                                                 |                            |  |
| Expansion                      |                                                                                                                                                                                                                                                                                                                                                                                                  |                            |  |
| Expansion Slot                 | 1 x Full-size Mini PCIe on board(PCIe/USB/SATA,SATA by default)<br>1 x Half-size Mini PCIe on board (PCIe/USB, PCIe by default)<br>1 x SIM slot for option(Option wifi/BT/4G and antenna at rear side)<br>1 x PCIe x1 and 1 x PCIe x16 slot via TB-560E11E161 (default)                                                                                                                          |                            |  |
| Display                        | Standard                                                                                                                                                                                                                                                                                                                                                                                         | High Brightness Optional   |  |
| Display Type                   | 15" TFT-LCD                                                                                                                                                                                                                                                                                                                                                                                      | 15" TFT-LCD                |  |
| Max. Resolution                | 1024 x 768                                                                                                                                                                                                                                                                                                                                                                                       | 1024 x 768                 |  |
| Max. Color                     | 16.7M                                                                                                                                                                                                                                                                                                                                                                                            | 262K / 16.2M               |  |
| Luminance (cd/m <sup>2</sup> ) | 420                                                                                                                                                                                                                                                                                                                                                                                              | 1000                       |  |
| View Angle                     | 160(H) / 160(V)                                                                                                                                                                                                                                                                                                                                                                                  | 160(H) / 150(V)            |  |
| Contrast                       | 800:1                                                                                                                                                                                                                                                                                                                                                                                            | 800:1                      |  |
| Backlight Lifetime             | 50,000 hrs                                                                                                                                                                                                                                                                                                                                                                                       | 30,000 hrs                 |  |
| Option                         | Auto Dimming                                                                                                                                                                                                                                                                                                                                                                                     | Auto Dimming               |  |
| Touch Screen                   | Resistive Touch                                                                                                                                                                                                                                                                                                                                                                                  | Projected Capacitive Touch |  |
| Interface                      | USB                                                                                                                                                                                                                                                                                                                                                                                              | USB                        |  |
| Light Transmission(%)          | Over 80%                                                                                                                                                                                                                                                                                                                                                                                         | Over 90%                   |  |
| Power                          |                                                                                                                                                                                                                                                                                                                                                                                                  |                            |  |