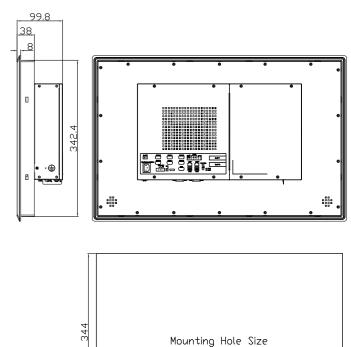

#### UNIT: mm Tolerance:±0.5

| Mechanical   |                                  |  |
|--------------|----------------------------------|--|
| Construction | Aluminum die-casting front bezel |  |
| Mounting     | Panel Mount                      |  |
| IP Rating    | Front Panel IP66                 |  |
| Dimensions   | 557.3 x 362.3 x 99.8 mm          |  |
| Net Weight   | 8.5 kg                           |  |
|              |                                  |  |