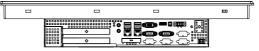

# Specifications / 🔎

| System                         |                                                                                                                                                                                                                                                                                                                                                                     |                                    |  |  |
|--------------------------------|---------------------------------------------------------------------------------------------------------------------------------------------------------------------------------------------------------------------------------------------------------------------------------------------------------------------------------------------------------------------|------------------------------------|--|--|
| CPU                            | Intel 6th/7th Gen Core i3/i5/i7 pro                                                                                                                                                                                                                                                                                                                                 | cessor                             |  |  |
| System Chipset                 | Intel H170                                                                                                                                                                                                                                                                                                                                                          |                                    |  |  |
| Memory                         | 2 x 260-pin SO-DIMM up to 32GE                                                                                                                                                                                                                                                                                                                                      | 3 DDR4 2133 MHz SDRAM              |  |  |
| IO Port                        |                                                                                                                                                                                                                                                                                                                                                                     |                                    |  |  |
| Rear side I/O port             | 4 x USB3.0 type A<br>2 x RJ45 GbE LAN<br>1 x DB9 RS-232/422/485 default<br>1 x DB9 RS-232<br>1 x DB9 RS-422/485 default RS-4<br>1 x DB15 VGA<br>1 x HDMI with Cover<br>1 x Line-out/Mic-in<br>1 x 2pin Terminal block for extern<br>2 x LED indication for HDD/Syste<br>1 x System LED indication at from<br>1 x 3pin TB Power connector<br>1 x Power Switch on/off | 185<br>al power switch<br>m        |  |  |
| Option I/O                     | 4 x USB 2.0 Type A via TB-546<br>2 x DB9 COM port<br>1 x 8-bit GPIO (3 in/out/VCC/GNI                                                                                                                                                                                                                                                                               | ))                                 |  |  |
| Storage Space                  |                                                                                                                                                                                                                                                                                                                                                                     |                                    |  |  |
| HDD                            | 2 x 2.5" SATA HDD space, suppo<br>storage design)                                                                                                                                                                                                                                                                                                                   | rt RAID 0, 1, 5 (Easily Accessible |  |  |
| Expansion                      |                                                                                                                                                                                                                                                                                                                                                                     |                                    |  |  |
| Expansion Slot                 | 1 x Full-size Mini PCIe on board(PCIe/USB/SATA,SATA by default)<br>1 x Half-size Mini PCIe on board (PCIe/USB, PCIe by default)<br>1 x SIM slot for option(Option wifi/BT/4G and antenna at rear side)<br>1 x PCIe x1 and 1 x PCIe x16 slot via TB-560E11E161 (default)                                                                                             |                                    |  |  |
| Display                        | Standard                                                                                                                                                                                                                                                                                                                                                            | High Brightness Optional           |  |  |
| Display Type                   | 21.5" TFT-LCD                                                                                                                                                                                                                                                                                                                                                       | 21.5" TFT-LCD                      |  |  |
| Max. Resolution                | 1920 x 1080                                                                                                                                                                                                                                                                                                                                                         | 1920 x 1080                        |  |  |
| Max. Color                     | 16.7M                                                                                                                                                                                                                                                                                                                                                               | 16.7M                              |  |  |
| Luminance (cd/m <sup>2</sup> ) | 250                                                                                                                                                                                                                                                                                                                                                                 | 1000                               |  |  |
| View Angle                     | 178(H) / 178(V)                                                                                                                                                                                                                                                                                                                                                     | 178(H) / 178(V)                    |  |  |
| Contrast                       | 3000:1                                                                                                                                                                                                                                                                                                                                                              | 3000:1                             |  |  |
| Backlight Lifetime             | 30,000 hrs                                                                                                                                                                                                                                                                                                                                                          | 50,000 hrs                         |  |  |
| Option                         | Auto Dimming                                                                                                                                                                                                                                                                                                                                                        | Auto Dimming                       |  |  |
| Touch Screen                   | Resistive Touch                                                                                                                                                                                                                                                                                                                                                     | Projected Capacitive Touch         |  |  |
| Interface                      | USB                                                                                                                                                                                                                                                                                                                                                                 | USB                                |  |  |
| Light Transmission(%)          | Over 80%                                                                                                                                                                                                                                                                                                                                                            | Over 90%                           |  |  |
| Power                          |                                                                                                                                                                                                                                                                                                                                                                     |                                    |  |  |