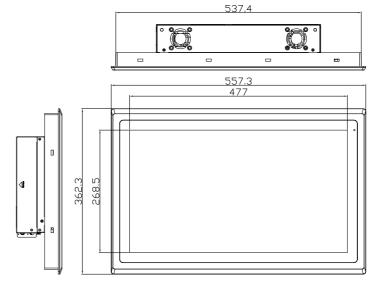

#### UNIT: mm Tolerance:±0.5

| Mechanical   |                                  |  |
|--------------|----------------------------------|--|
| Construction | Aluminum die-casting front bezel |  |
| Mounting     | Panel Mount                      |  |
| IP Rating    | Front Panel IP66                 |  |
| Dimensions   | 557.3 x 362.3 x 99.8 mm          |  |
| Net Weight   | 8.5 kg                           |  |
|              |                                  |  |